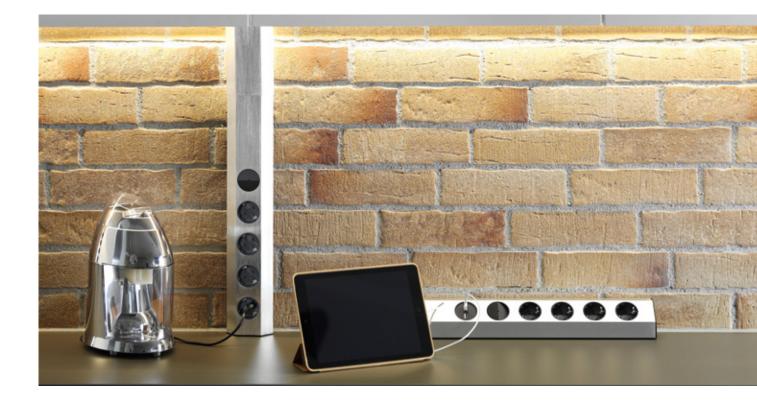

## CASIA Elegant use of space in the modern kitchen

The universal power strip is an efficient solution providing an easy-to-access power connection in the kitchen. The power strip can be mounted in a corner or on the wall.

The cover surface with stainless steel look finish has a timeless design, suitable for any kitchen. The multiplesocket outlet is available in different variants – for example with a toggle switch or USB double charger .

The benefits at a glance

- $\cdot\,$  Supplied with cover for individual adjustment of installation height
- $\cdot\,$  Quick and flexible in use
- $\cdot\,$  For wall or corner mounting
- · Suitable for retrofitting
- $\cdot$  Timeless design
- · Secure installation