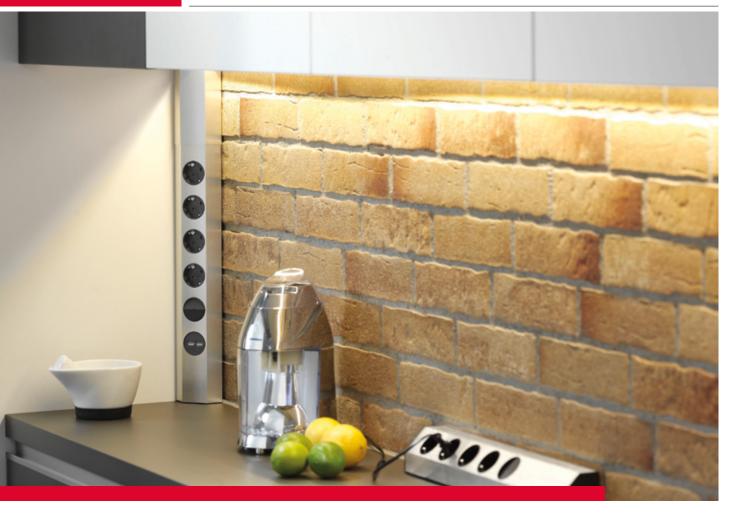

## CASIA Elegant use of space in the modern kitchen

The universal power strip is an efficient solution providing an easy-to-access power connection in the kitchen. The power strip can be mounted in a corner or on the wall.

The cover surface with stainless steel look finish has a timeless design, suitable for any kitchen. The multiplesocket outlet is available in different variants – for example with a toggle switch or USB double charger .

The benefits at a glance

- $\cdot\,$  Supplied with cover for individual adjustment of installation height
- $\cdot\,$  Quick and flexible in use
- $\cdot\,$  For wall or corner mounting
- · Suitable for retrofitting
- $\cdot$  Timeless design
- · Secure installation