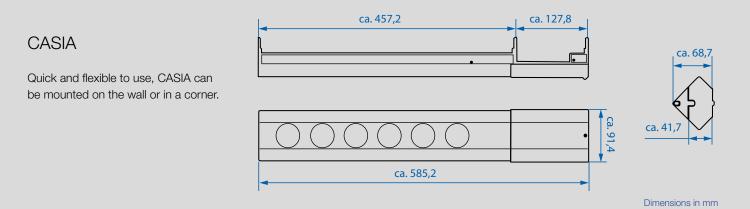

The benefits at a glance

- $\cdot\,$  Supplied with cover for individual adjustment of installation height
- $\cdot\,$  Quick and flexible in use
- $\cdot\,$  For wall or corner mounting
- · Suitable for retrofitting
- $\cdot$  Timeless design
- · Secure installation

## CASIA power strip

| Article no. | Version                                                                             |                      |
|-------------|-------------------------------------------------------------------------------------|----------------------|
| CASIA       |                                                                                     | Length: 458 – 580 mm |
|             | eel look profile<br>: 2.0 m H05VV-F 3G 1.5 mm² with mounting plug, included         |                      |
| 923.006     | · 4 x socket outlet with earthing contact, shuttered, black                         |                      |
| 923.007     | · 4 x socket outlet with earthing contact, shuttered, with 1 x rocker switch, black |                      |
| 923.008     | · 4 x socket outlet with earthing contact, shuttered, with 1 x rocker switch, black |                      |
|             | · 1 x USB double charger                                                            |                      |
| 923.010     | · 4 x French/UTE socket outlet, shuttered, black                                    |                      |
| 923.011     | · 4 x French / UTE socket outlet, shuttered, with 1 x rocker switch, black          |                      |
| 923.012     | · 4 x French / UTE socket outlet, shuttered, with 1 x rocker switch, black          |                      |
|             | · 1 x USB double charger                                                            |                      |